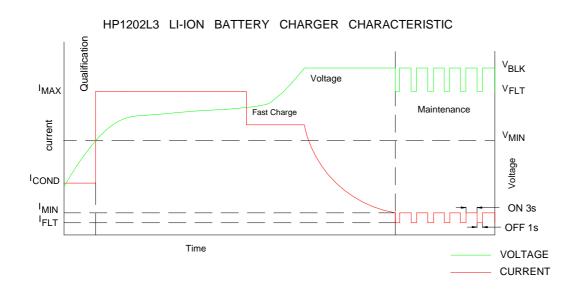

# SPECIFICATION

- **Charging Curve :**
- Charger for Li-ion batteries

Time Limitation 15 Hours

| CH1202L1 spec     |                   |  |
|-------------------|-------------------|--|
| Output voltage(V) | Output current(A) |  |
| 12VDC             | Max 3A            |  |